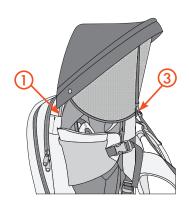

## ATTACHING THE SOMBRERO SHADE COVER

- 1. Insert the aluminium rods into the side sleeves (1) at the top of the child carrier
- 2. Attach the back hook (2) through the loop behind the grab handle
- 3. Attach the front hooks (3) through the loops at the top of the harness
- 4. When not in use, the mesh screen can be rolled up and secured with the loops and toggles (4)