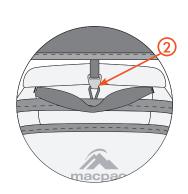

## ATTACHING THE SOMBRERO SHADE COVER

- 1. Insert the aluminium rods into the side sleeves (1) at the top of the child carrier
- 2. Attach the back hook (2) through the loop behind the grab handle
- 3. Attach the front hooks (3) through the loops at the top of the harness
- 4. When not in use, the mesh screen can be rolled up and secured with the loops and toggles (4)