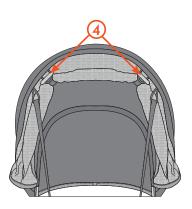

## ATTACHING THE SOMBRERO SHADE COVER

- 1. Insert the aluminium rods into the side sleeves (1) at the top of the child carrier
- 2. Attach the back hook (2) through the loop behind the grab handle
- 3. Attach the front hooks (3) through the loops at the top of the harness
- 4. When not in use, the mesh screen can be rolled up and secured with the loops and toggles (4)