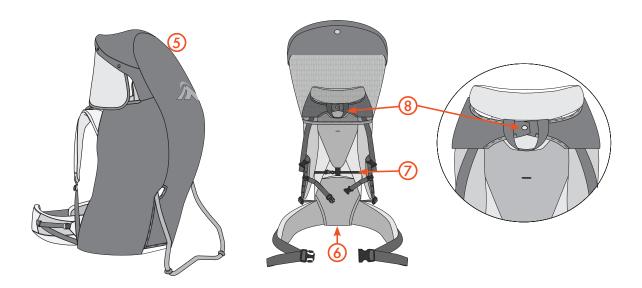

## ATTACHING THE RAINBOW RAIN COVER

- 1. Place the raincover (5) over the carrier, with the Sombrero already in place as per instructions above
- 2. Attach the Velcro at the bottom of the carrier (6)
- 3. Attach the hook and ring behind the webbing (7)
- 4. Attach the dome across the top of the harness (8)